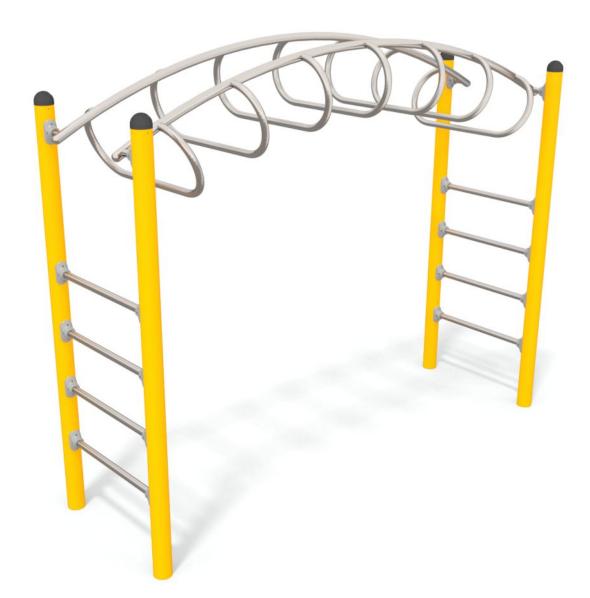

## INFORMATION ABOUT THE PRODUCT

| Dimensions                                                                                           | 89 x 290 cm  |  |
|------------------------------------------------------------------------------------------------------|--------------|--|
| Safety zone                                                                                          | 457 x 658 cm |  |
| Safety zone area                                                                                     | m²           |  |
| Overall height                                                                                       | 235 cm       |  |
| Free fall height                                                                                     | 200 cm       |  |
| Amount of users                                                                                      |              |  |
| Product complies with EN 1176-1:2017-12                                                              | YES          |  |
| Availability of spare parts                                                                          | YES          |  |
| Age range                                                                                            | 3-12         |  |
| According to EN 1176-1:2017-12 norm, the product requires applying a safety surface according to the |              |  |
| product's free fall height.                                                                          |              |  |