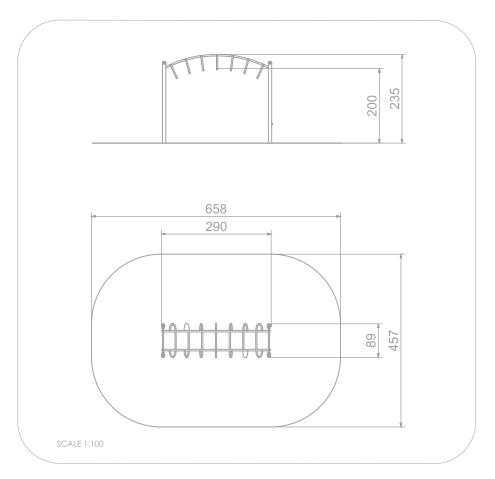

## INFORMATION ABOUT THE PRODUCT

| Dimensions                                                                                           | 89 x 290 cm  |  |
|------------------------------------------------------------------------------------------------------|--------------|--|
| Safety zone                                                                                          | 457 x 658 cm |  |
| Safety zone area                                                                                     | m²           |  |
| Overall height                                                                                       | 235 cm       |  |
| Free fall height                                                                                     | 200 cm       |  |
| Amount of users                                                                                      |              |  |
| Product complies with EN 1176-1:2017-12                                                              | YES          |  |
| Availability of spare parts                                                                          | YES          |  |
| Age range                                                                                            | 3-12         |  |
| According to EN 1176-1:2017-12 norm, the product requires applying a safety surface according to the |              |  |
| product's free fall height.                                                                          |              |  |